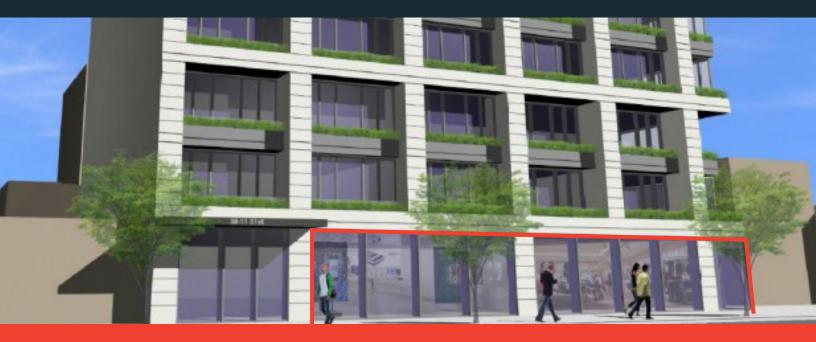

## 7,500 SF Retail Space Available in New Construction **38-11 31st Street**

**LONG ISLAND CITY, NY 11101** 

## **Excellent Opportunity for Gourmet Market & Flex Office Users**

APPROXIMATE SIZE

7,500 SF

**CEILING HEIGHTS** 

12'

**FRONTAGE** 

75'

**TERM** 

- **BRAND NEW RETAIL SPACE** IN LUXURY RESIDENTIAL CONSTRUCTION
- **EXCELLENT VISIBILITY**
- WALKING DISTANCE TO BUSY NORTHERN BOULEVARD